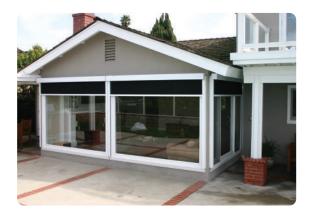

### **Heavy-Duty Exterior Shade**

The Sun-Pro exterior drop shade system is ideally suited for sliding doors, stucco overhangs, entrance ways or any opening in which the tracks can be mounted vertically to provide instant shade and heat protection.

#### **Detail and Quality**

Attention to detail and quality control are critical prerequisites in the fabrication of the Sun-Pro drop shade system. Each Sun-Pro drop shade is custom-built to fit each specific request.