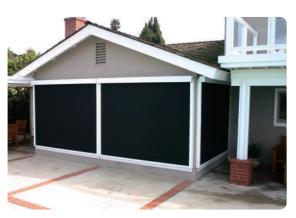

### **Heavy-Duty Exterior Shade**

The Sun-Pro exterior drop shade system is ideally suited for sliding doors, stucco overhangs, entrance ways or any opening in which the tracks can be mounted vertically to provide instant shade and heat protection.

#### **Detail and Quality**

Attention to detail and quality control are critical prerequisites in the fabrication of the Sun-Pro drop shade system. Each Sun-Pro drop shade is custom-built to fit each specific request.