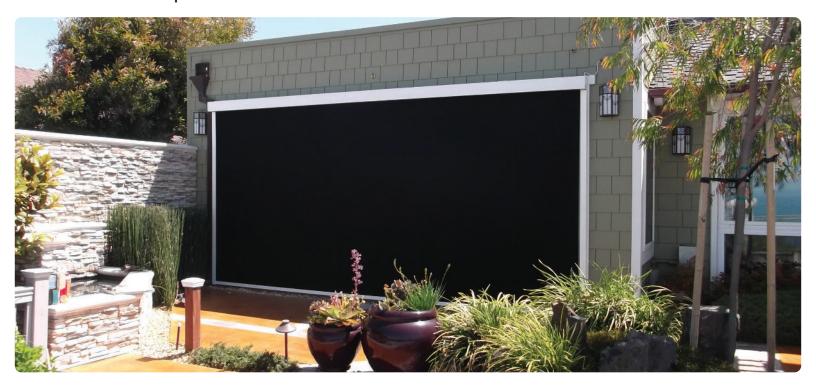

## Sun-Pro Drop Shade

The Sun-Pro offers a streamlined, five-inch box and large roller tube allowing widths up to 25 feet and heights up to 13 feet. Our heavy-duty, boxed drop shade leads the way with the most extensive options and applications in the industry. Hardware colors are available in brown, cream or white.

The Sun-Pro solar screening system is manufactured using corrosion resistant materials such as extruded aluminum, powder coating and specially reinforced synthetic components.

### **Heavy-Duty Exterior Shade**

The Sun-Pro exterior drop shade system is ideally suited for sliding doors, stucco overhangs, entrance ways or any opening in which the tracks can be mounted vertically to provide instant shade and heat protection.