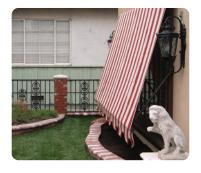

#### **Unmatched Versatility**

Retractable window awnings have the best range of motion and versatility when it comes to guarding your home from the sun. They function from zero degrees to a 165-degree angle out and over your space to provide shade, privacy and style.

# 165-degree

range of motion allows the Robusta Window Awning to provide varying degrees of shade during the day