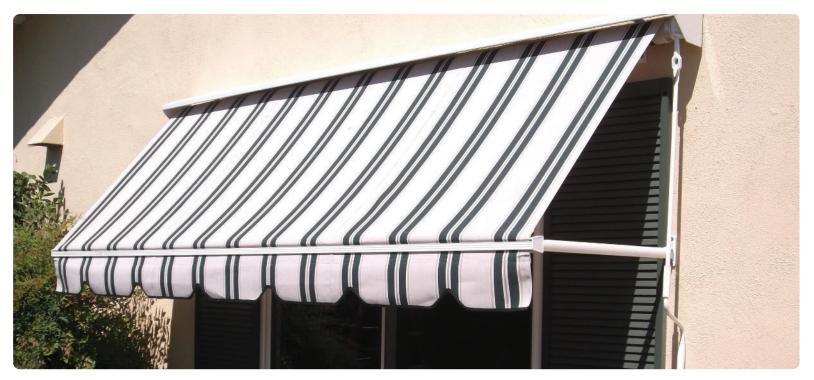

### Robusta Retractable Window Awning

The Robusta is the perfect window awning style to increase comfort and lower energy costs. Awnings for windows work by blocking the sun's rays before they penetrate the glass.

The Robusta can cover all or part of your window to provide unparalleled shade and privacy. Exterior window awnings put you in control of the sun's heat, with cool shade at your fingertips. The Robusta Retractable Window Awning is offered in three hardware colors with over 100+ fabric selections that will accent any home décor.

#### **Unmatched Versatility**

Retractable window awnings have the best range of motion and versatility when it comes to guarding your home from the sun. They function from zero degrees to a 165-degree angle out and over your space to provide shade, privacy and style.

# 165-degree

range of motion allows the Robusta Window Awning to provide varying degrees of shade during the day