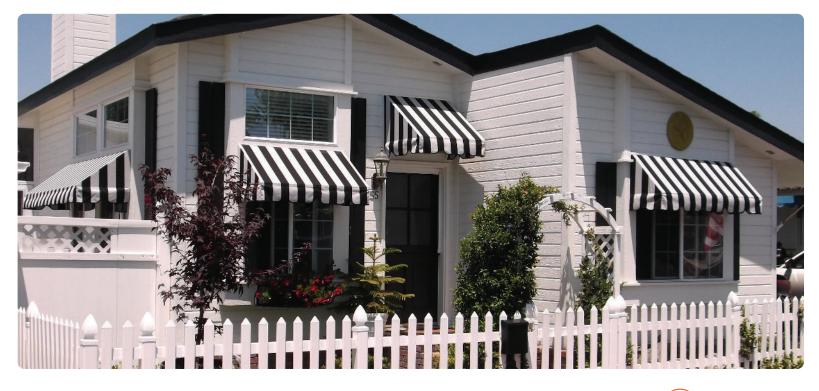

### **Riviera** Awnings

The Riviera awning is by far our most popular stationary awning style reminiscent of early American architecture with a stunning effect on Ranch style, Colonial, Tuscan and Modern California architecture. Simple yet classic lines make it the most economical stationary awning to manufacture. The Riviera will fit any home décor while maintaining a traditional sense of style.

#### Our Most Popular Stationary Awning

For years, the Riviera awning has remained the most popular style of stationary awnings in Southern California for its style and versatility.

#### **Function & Style**

The Riviera is an economical yet classic stationary awning. Simple, attractive and cost effective, this stationary awning increases aesthetic while adding character to your home.