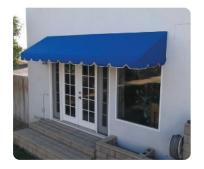

### **Riviera** Awnings

The Riviera awning is by far our most popular stationary awning style reminiscent of early American architecture with a stunning effect on Ranch style, Colonial, Tuscan and Modern California architecture. Simple yet classic lines make it the most economical stationary awning to manufacture. The Riviera will fit any home décor while maintaining a traditional sense of style.

#### Our Most Popular Stationary Awning

For years, the Riviera awning has remained the most popular style of stationary awnings in Southern California for its style and versatility.

#### **Function & Style**

The Riviera is an economical yet classic stationary awning. Simple, attractive and cost effective, this stationary awning increases aesthetic while adding character to your home.