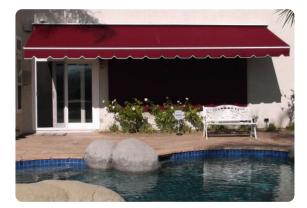

## **Simple Options**

The Econo-Lux awning comes in five different fabric colors: Bone, Hunter Green, Coastal Blue, Midnight Black and Burgundy. Optional features include sun and wind sensors, timers, remote controls and optional hoods to add to the appeal and function of your outdoor shade.