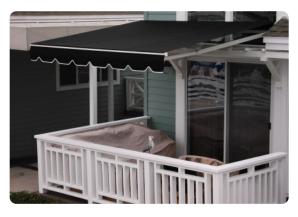

## **Simple Options**

The Econo-Lux awning comes in five different fabric colors: Bone, Hunter Green, Coastal Blue, Midnight Black and Burgundy. Optional features include sun and wind sensors, timers, remote controls and optional hoods to add to the appeal and function of your outdoor shade.